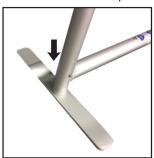

# **2ft Tabletop EuroFit Straight Wall**

#### **Product Parts**

- 1 2-pc Shock-Corded Sides (x2)
- 2 Top Corners (x2)
- 3 Bottom Corners (x2)
- 4 Top Center
- 5 Bottom Center
- 6 Connector
- 7 Feet (2)
- 8 Fabric Graphic



### **Display Set-Up**

#### Step 1

Align the two sections of each shock-corded side pole (1) and click them into place with the snap buttons.



## Step 2

Continue combining poles (Parts 1-5) until the frame is complete, by matching corresponding numbers on the blue arrows.



## Step 3

Attach the feet (7) to the bottom of the Bottom Corner pieces (3).



#### Step 4

Set the frame upright and drape the fabric graphic (8) over it, pulling down evenly.



### Step 5 (optional)

Apply Connectors (6) to combine multiple kits for your display.



### **Storage & Care**

Use a damp cloth to clean the hardware.

Machine wash the fabric graphic cold on gentle cycle. Tumble dry on no heat. Steam clean for wrinkles and never dry-clean.