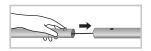

#### Step 1

Align the two sections of each shock-corded side pole (1) and click them into place with the snap buttons.

## Step 2

Continue combining poles (Parts 1-5) until the frame is complete, by matching corresponding numbers on the blue arrows.