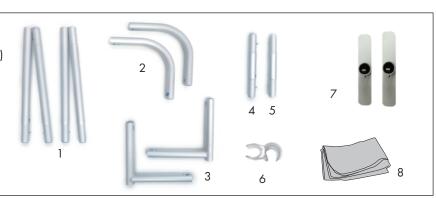

#### **Product Parts**

- 1 2-pc Shock-Corded Sides (x2)
- 2 Top Corners (x2)
- 3 Bottom Corners (x2)
- 4 Top Center
- 5 Bottom Center
- 6 Connector
- 7 Feet (2)
- 8 Fabric Graphic