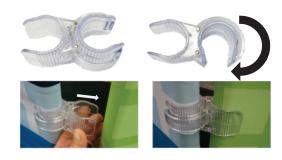

### Step 5 (optional)

Apply Connectors (6) to combine multiple kits for your display.