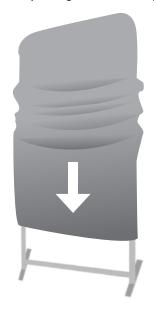

#### Step 4

Set the frame upright and drape the fabric graphic (8) over it, pulling down evenly.